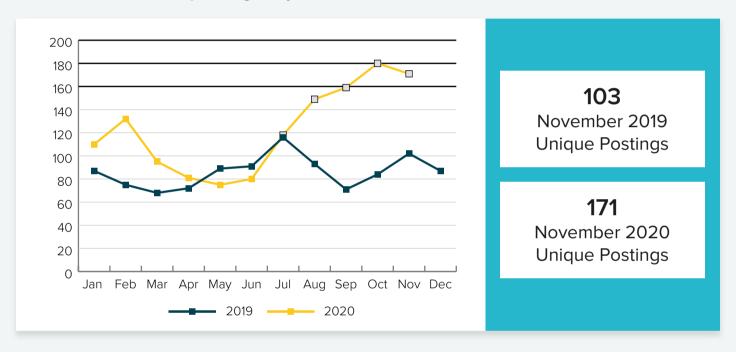

## Job postings - Tyre, Exhaust and Windscreen Fitters

| Top non staffing companies hiring | 1. Tructyre ATS                                                                  | Top 10 Skills % chg l    | last mth |
|-----------------------------------|----------------------------------------------------------------------------------|--------------------------|----------|
|                                   | 2. Halfords 3. Goodyear                                                          | 1. Customer Service      | 13%      |
|                                   | 4.<br>5.                                                                         | 2. Communications        | 16%      |
|                                   | 5.                                                                               | 3. Sales                 | -17%     |
| Top staffing companies hiring     | Austin Clark Search and Selection                                                | 4. Mechanics             | 4%       |
|                                   | 2. ATTB<br>3.                                                                    | 5. Self-Motivation       | 19%      |
|                                   | 4.                                                                               | 6. Customer Satisfaction | -36%     |
|                                   |                                                                                  | 7. Enthusiasm            | -41%     |
| Top 5 job titles                  | <ol> <li>Automotive Technicians</li> <li>Mobile Technicians</li> </ol>           | 8. Advising              | 0%       |
|                                   | <ul><li>3. Commercial Service Technicians</li><li>4. Window installers</li></ul> | 9. Time Management       | 63%      |
|                                   | 5. Truck Technicians                                                             | 10. Detail Oriented      | 38%      |