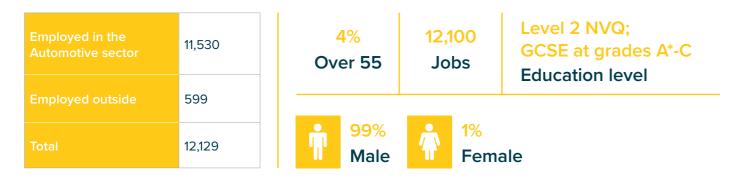

#### **Specific Automotive Occupations Part 2**

#### Tyre, Exhaust and Windscreen Fitters (SOC: 8135)

| Employed in the<br>Automotive sector | 9,697  | 6%<br>Over 55 |
|--------------------------------------|--------|---------------|
| Employed outside                     | 1,898  |               |
| Total                                | 11,595 | 95%<br>Male   |