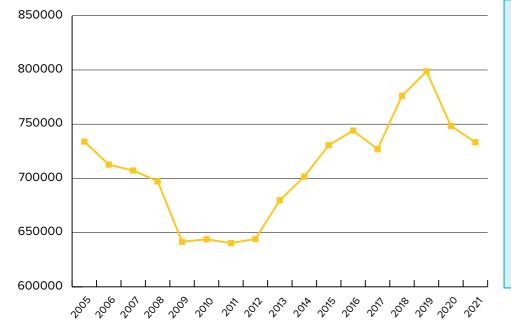

#### The number of jobs in the automotive sector over time (2005-2021)

Includes those in both retail and manufacturing sub-sectors.

#### Despite strong growth in the past 10 years, leading to an additional 93,000 new jobs in sector, the pandemic has significantly affected jobs in the past 2 years with 65,000 fewer jobs than in 2019.

2021 saw jobs fall by 2% in the past year, and are currently at 2017 levels.

## ROBUST GROWTH IN THE PAST 10 YEARS

65,301

fewer jobs in

past 2 years

92,998

new jobs in the automotive sector in the past 10 years -2% fall in jobs in the past year

Data Source: Emsi 2022.1 data [All data sourced from Emsi UK Analyst, Career information taken from Emsi occupation data]