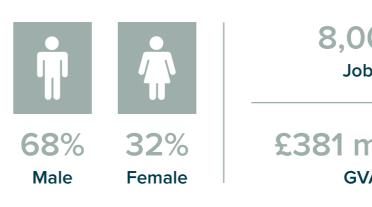

76% 24% Male Female 63,9 <sub>Job</sub>

£2.8 b

| <b>8,900</b> | 1,555                |
|--------------|----------------------|
| Jobs         | Establishments       |
| 2 million    | <b>£29,136</b>       |
| gva          | Average wage per job |

| <b>)00</b>     | 6,009                                  |
|----------------|----------------------------------------|
| os             | Establishments                         |
| <b>billion</b> | <b>£28,346</b><br>Average wage per job |