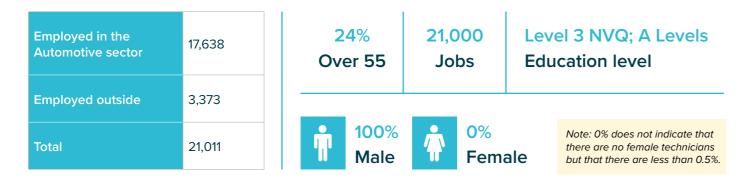

#### **Specific Automotive Occupations Part 2**

#### Vehicle Body Builders and Repairers (SOC: 5232)