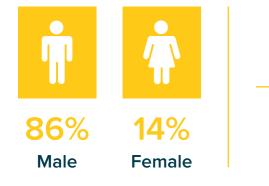

| Î          |        | <b>37,000</b><br>Jobs | 6,195<br>Establishments |
|------------|--------|-----------------------|-------------------------|
| <b>71%</b> | 29%    | <b>£1.3 billion</b>   | <b>£22,508</b>          |
| Male       | Female | GVA                   | Average wage per job    |