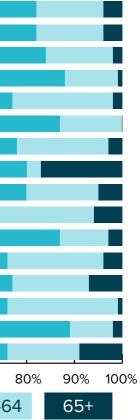

#### Age Profile

| All Automotive                                                                                  |
|-------------------------------------------------------------------------------------------------|
| Automotive Retail                                                                               |
| Automotive Manufacturing                                                                        |
| Manufacture of Motor Vehicles                                                                   |
| Manufacture of Bodies (Coachwork) for Motor Vehicles; Manufacture of Trailers and Semi-trailers |
| Manufacture of Electrical and Electronic Equipment for Motor Vehicles                           |
| Manufacture of Other Parts and Accessories for Motor Vehicles                                   |
| Manufacture of Motorcycles                                                                      |
| Sale of Cars and Light Motor Vehicles                                                           |
| Sale of Other Motor Vehicles                                                                    |
| Maintenance and Repair of Motor Vehicles                                                        |
| Wholesale Trade of Motor Vehicle Parts and Accessories                                          |
| Retail Trade of Motor Vehicle Parts and Accessories                                             |
| Sale, Maintenance and Repair of Motorcycles and Related Parts and Accessories                   |
| Renting and Leasing of Cars and Light Motor Vehicles                                            |
| Renting and Leasing of Trucks                                                                   |
|                                                                                                 |
|                                                                                                 |
|                                                                                                 |
|                                                                                                 |

Male

Female

38% of the automotive sector are aged under 35 and 18% are over the age of 55. The sector with the youngest profile is the manufacture of motorcycles, where 51% of the subsector is under 35. The sale of other motor vehicle has the oldest profile with 26% of the sector over 55.