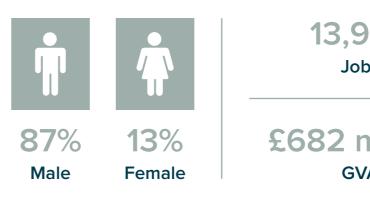

#### Renting and Leasing of Trucks (SIC: 7712)

13%

Female

Renting and leasing of trucks includes the renting and operational leasing of trucks, utility trailers and heavy motor vehicles (of a weight exceeding 3.5 tonnes) and recreational vehicles.

87%

Male

£980 n GV/

| <b>,000</b> | 2,108                |
|-------------|----------------------|
| Jobs        | Establishments       |
| l million   | £29,699              |
| gva         | Average wage per job |