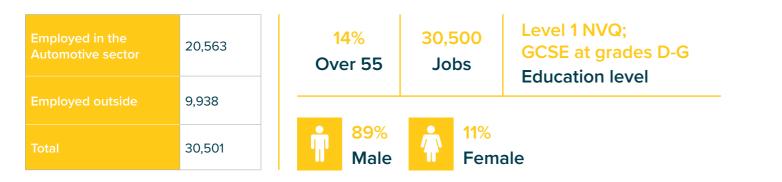

#### Vehicle and Parts Salespersons and Advisers (SOC: 7115)

Vehicle Valeters and Cleaners (SOC: 9236)

| Spec | ific Automotive Occupations                     |           |
|------|-------------------------------------------------|-----------|
| soc  | Description                                     | 2021 Jobs |
| 1252 | Garage Managers and Proprietors                 | 18,664    |
| 5231 | Vehicle Technicians, Mechanics and Electricians | 168,543   |
| 5232 | Vehicle Body Builders and Repairers             | 21,011    |
| 5234 | Vehicle Paint Technicians                       | 11,595    |
| 7115 | Vehicle and Parts Salespersons and Advisers     | 50,074    |
| 8132 | Assemblers (Vehicles and Metal Goods)           | 43,486    |
| 8135 | Tyre, Exhaust and Windscreen Fitters            | 12,129    |
| 9236 | Vehicle Valeters and Cleaners                   | 30,501    |
|      |                                                 | 356,003   |