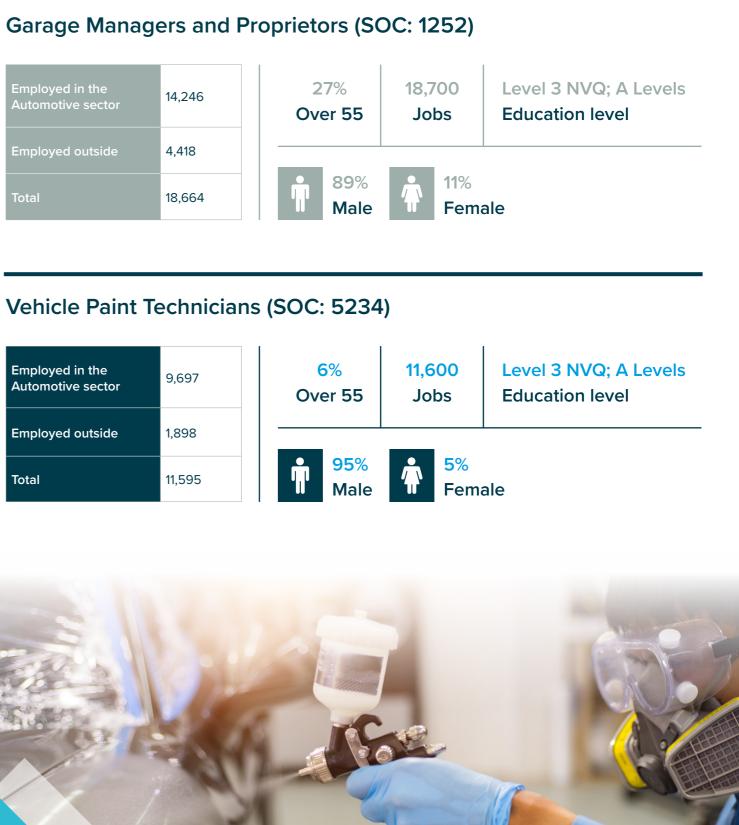

#### Specific Automotive Occupations Part 1

#### Vehicle Technicians, Mechanics and Electricians (SOC: 5231)

#### Vehicle and Parts Salespersons and Advisers (SOC: 7115)

Vehicle Valeters and Cleaners (SOC: 9236)

#### Assemblers (Vehicles and Metal Goods) (SOC: 8132)

| 5  | 44,900<br>Jobs | Level 2 NVQ;<br>GCSE at grades A*-C<br>Education level |
|----|----------------|--------------------------------------------------------|
| 0/ | <b>12%</b>     |                                                        |