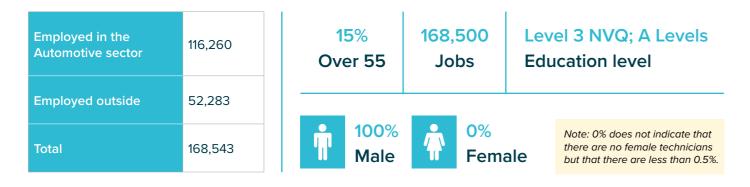

#### Vehicle Technicians, Mechanics and Electricians (SOC: 5231)

| Spec | ific Automotive Occupations                     |           |
|------|-------------------------------------------------|-----------|
| soc  | Description                                     | 2021 Jobs |
| 1252 | Garage Managers and Proprietors                 | 18,664    |
| 5231 | Vehicle Technicians, Mechanics and Electricians | 168,543   |
| 5232 | Vehicle Body Builders and Repairers             | 21,011    |
| 5234 | Vehicle Paint Technicians                       | 11,595    |
| 7115 | Vehicle and Parts Salespersons and Advisers     | 50,074    |
| 8132 | Assemblers (Vehicles and Metal Goods)           | 43,486    |
| 8135 | Tyre, Exhaust and Windscreen Fitters            | 12,129    |
| 9236 | Vehicle Valeters and Cleaners                   | 30,501    |
|      |                                                 | 356,003   |