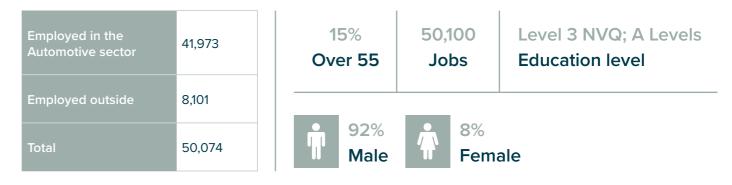

#### Vehicle and Parts Salespersons and Advisers (SOC: 7115)

Vehicle Valeters and Cleaners (SOC: 9236)

| Spec | ific Automotive Occupations                     |           |
|------|-------------------------------------------------|-----------|
| soc  | Description                                     | 2021 Jobs |
| 1252 | Garage Managers and Proprietors                 | 18,664    |
| 5231 | Vehicle Technicians, Mechanics and Electricians | 168,543   |
| 5232 | Vehicle Body Builders and Repairers             | 21,011    |
| 5234 | Vehicle Paint Technicians                       | 11,595    |
| 7115 | Vehicle and Parts Salespersons and Advisers     | 50,074    |
| 8132 | Assemblers (Vehicles and Metal Goods)           | 43,486    |
| 8135 | Tyre, Exhaust and Windscreen Fitters            | 12,129    |
| 9236 | Vehicle Valeters and Cleaners                   | 30,501    |
|      |                                                 | 356,003   |