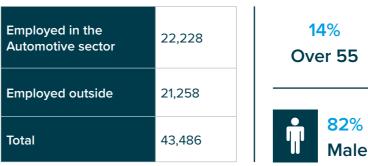

#### Assemblers (Vehicles and Metal Goods) (SOC: 8132)

| 5  | 44,900<br>Jobs | Level 2 NVQ;<br>GCSE at grades A*-C<br>Education level |
|----|----------------|--------------------------------------------------------|
| 0/ | <b>12%</b>     |                                                        |

| Spec | ific Automotive Occupations                     |           |
|------|-------------------------------------------------|-----------|
| soc  | Description                                     | 2021 Jobs |
| 1252 | Garage Managers and Proprietors                 | 18,664    |
| 5231 | Vehicle Technicians, Mechanics and Electricians | 168,543   |
| 5232 | Vehicle Body Builders and Repairers             | 21,011    |
| 5234 | Vehicle Paint Technicians                       | 11,595    |
| 7115 | Vehicle and Parts Salespersons and Advisers     | 50,074    |
| 8132 | Assemblers (Vehicles and Metal Goods)           | 43,486    |
| 8135 | Tyre, Exhaust and Windscreen Fitters            | 12,129    |
| 9236 | Vehicle Valeters and Cleaners                   | 30,501    |
|      |                                                 | 356,003   |