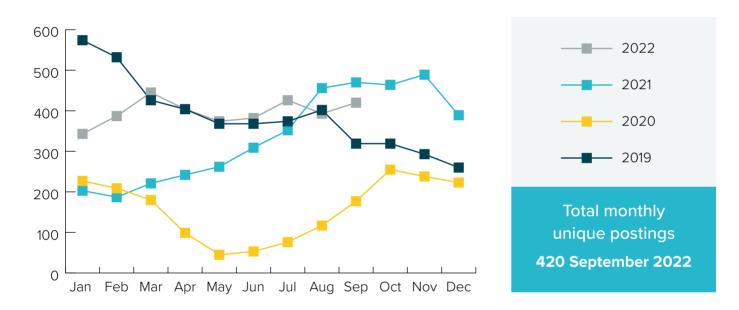

## Job postings - Vehicle Paint Technicians



|                                   |                                                                                                                    | Ton 40 Ckilla       | % chg Mar  |
|-----------------------------------|--------------------------------------------------------------------------------------------------------------------|---------------------|------------|
| Top non staffing companies hiring | <ol> <li>Solus Accident Repair Centres</li> <li>Sytner Group</li> </ol>                                            | Top 10 Skills       | % city Mai |
|                                   |                                                                                                                    | 1. Painting         | 10%        |
|                                   |