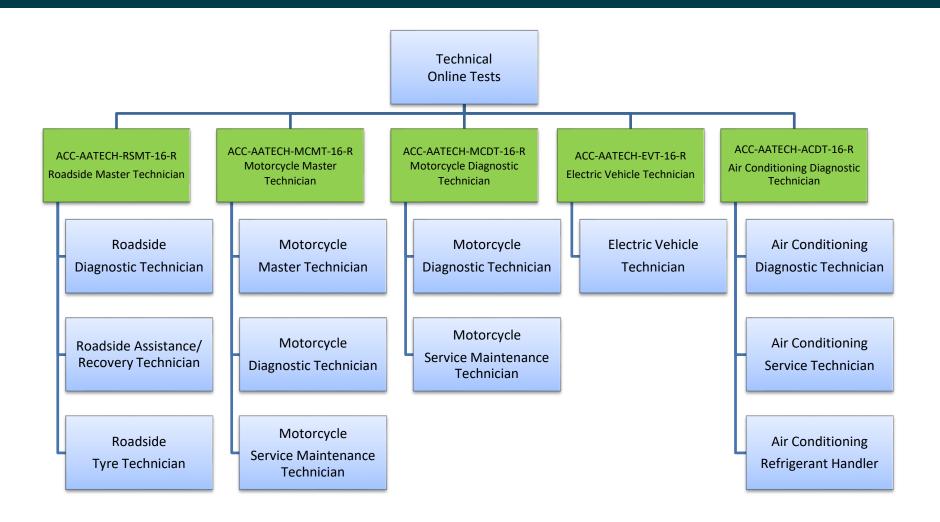

-----------------------------|--------------|
| Accident Repair | Senior Panel Technician       | 7            |
|                 | Senior Paint Technician       |              |
|                 | Senior MET Technician         |              |
|                 | Autoglazing Master Technician |              |
|                 | Senior Cosmetic Technician    |              |
| Non Technical   | Senior Sales Executive        | 8            |
|                 | Senior Customer Executive     |              |
|                 | Finance and Insurance         |              |
|                 | Senior Parts Advisor          |              |

### Technical (Light Vehicle & MET)



INSTITUTE OF THE MOTOR INDUSTRY

## Technical (Roadside, Motorcycle & EV) IMI INSTITUTE of THE MOTOR INDUSTRY



## Accident Repair





### Non Technical