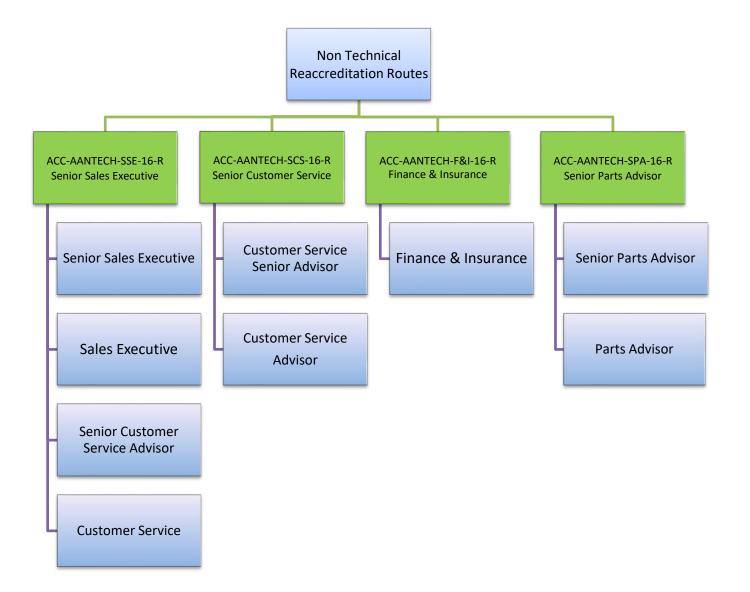

Accident Repair | Senior Panel Technician       | 7            |
|                 | Senior Paint Technician       |              |
|                 | Senior MET Technician         |              |
|                 | Autoglazing Master Technician |              |
|                 | Senior Cosmetic Technician    |              |
| Non Technical   | Senior Sales Executive        | 8            |
|                 | Senior Customer Executive     |              |
|                 | Finance and Insurance         |              |
|                 | Senior Parts Advisor          |              |

### Technical (Light Vehicle & MET)



INSTITUTE OF THE MOTOR INDUSTRY

## Technical (Roadside, Motorcycle & EV) IMI INSTITUTE of THE MOTOR INDUSTRY



## Accident Repair





### Non Technical