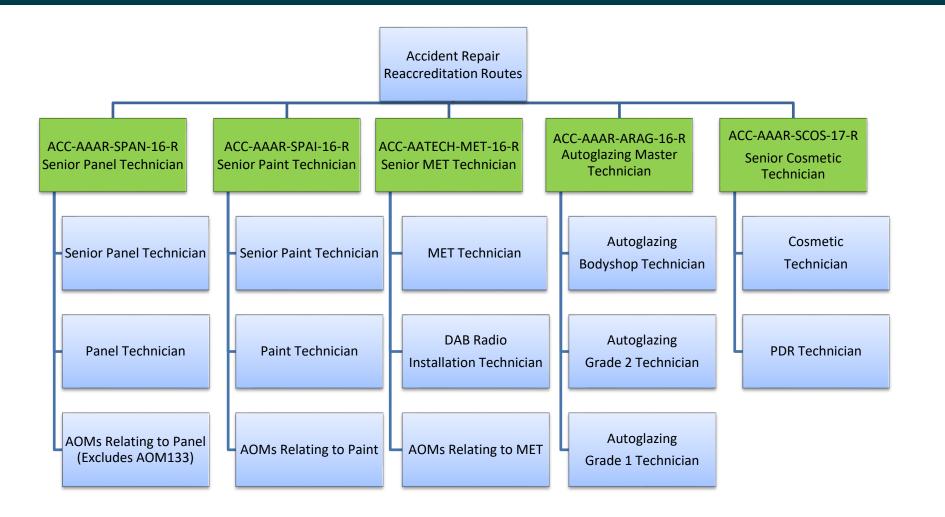

-------|--------------|
| Accident Repair | Senior Panel Technician       | 7            |
|                 | Senior Paint Technician       |              |
|                 | Senior MET Technician         |              |
|                 | Autoglazing Master Technician |              |
|                 | Senior Cosmetic Technician    |              |
| Non Technical   | Senior Sales Executive        | 8            |
|                 | Senior Customer Executive     |              |
|                 | Finance and Insurance         |              |
|                 | Senior Parts Advisor          |              |

### Technical (Light Vehicle & MET)



INSTITUTE OF THE MOTOR INDUSTRY

## Technical (Roadside, Motorcycle & EV) IMI INSTITUTE of THE MOTOR INDUSTRY



## Accident Repair





### Non Technical