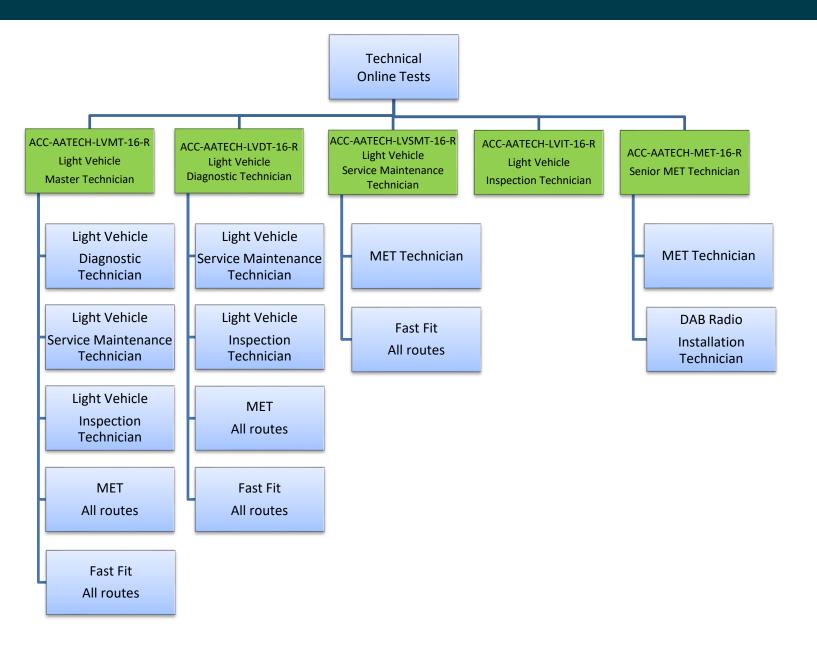

Each assessment covers certain routes and these will be detailed underneath the main Assessor level. For example if you wanted to be able to assess Light Vehicle Inspection Technician and Light Vehicle Diagnostic Technician, instead of taking two assessments you register for the Light Vehicle Master Technician which covers both levels.

### Technical (Light Vehicle & MET)

INSTITUTE OF THE MOTOR INDUSTRY