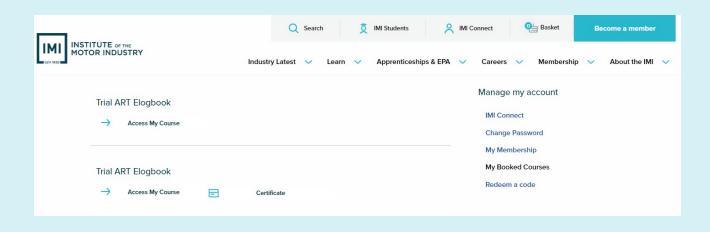

You will then be taken to another page which will list all booked courses under your membership ID. To start your study, 'Access My Course'.