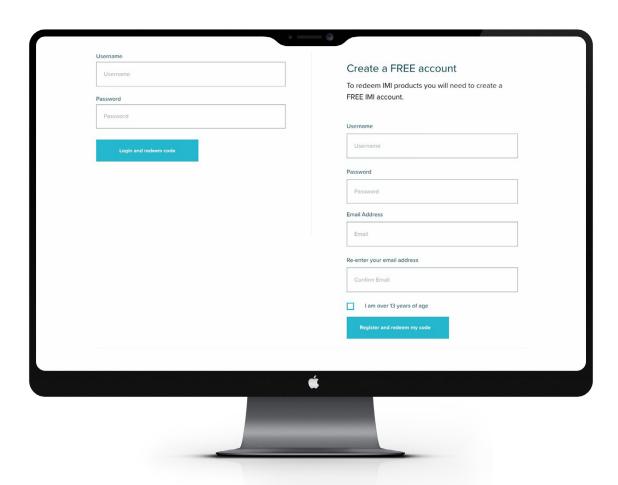

### Step 2: Register and redeem code

Once you've entered your access code, you will be prompted to fill in the below form, followed by clicking on 'Register and redeem my code'.