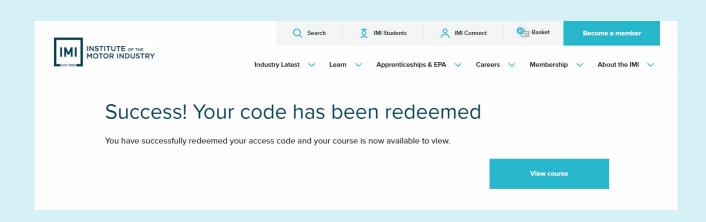

## Step 3: Access your MOT annual assessment/training

Once you've successfully submitted your access code, you will reach the following page and be ready to explore and navigate the platform. From here, you can view your booked CPD by clicking on 'View course'.