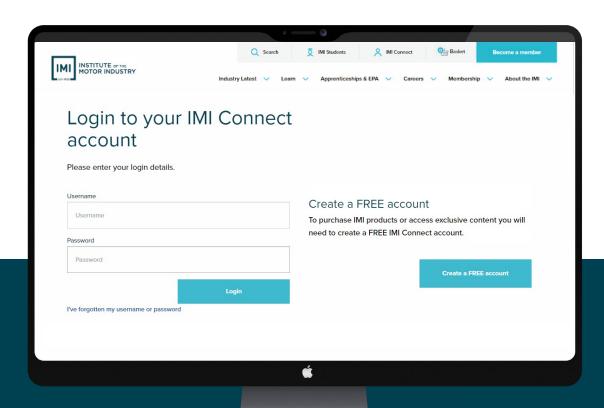

### Step 1: Logging in

Visit **www.theimi.org.uk/redeem**, enter your 10 digit access code and click on redeem code. You will then be taken to the following page:

#### Already have access?

Simply login and continue. If you've forgotten your login details, you can request a password reset by clicking on 'Forgotten login details'.

#### No access?

If you don't currently have access to our website, you will need to click 'Create a FREE account'.