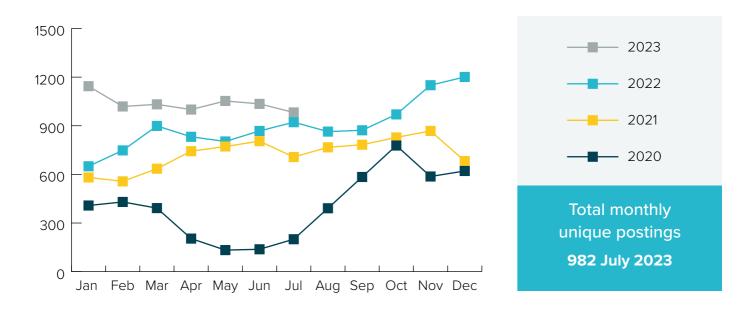

## Job postings - Managers & Directors

|                                   |                                                                                                                                                      | Top 10 Skills               | % chg Feb |
|-----------------------------------|------------------------------------------------------------------------------------------------------------------------------------------------------|-----------------------------|-----------|
| Top non staffing companies hiring | <ol> <li>Halfords</li> <li>Webuyanycar.com</li> <li>BMW</li> <li>Sytner Group</li> <li>National Tyres &amp; AutoCare</li> </ol>                      | 1. Sales                    | -17%      |
|                                   |                                                                                                                                                      | 2. Communications           | -13%      |
|                                   |                                                                                                                                                      | 3. Customer Service         | -22%      |
|                                   |                                                                                                                                                      | 4. Management               | 5%        |
|                                   |                                                                                                                                                      | 5. Leadership               | -13%      |
| Top 5 job titles                  | <ol> <li>Branch Manager</li> <li>Assitant Branch Manager</li> <li>Sales Manager</li> <li>General Sales Managers</li> <li>General Managers</li> </ol> | 6. Marketing                | 18%       |
|                                   |                                                                                                                                                      | 7. Key Performance Indicato | ors 41%   |
|                                   |                                                                                                                                                      | 8. Operations               | 19%       |
|                                   |                                                                                                                                                      | 9. Sales Management         | 8%        |
|                                   |                                                                                                                                                      | 10 Financo                  | 69/       |