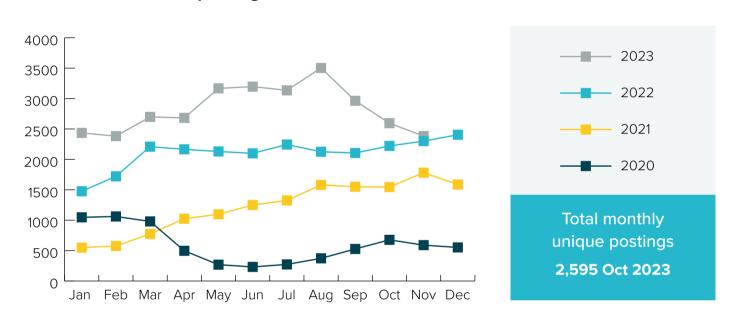

## Job postings - Vehicle and Parts Sales Persons

|                                   | 1. Lookers                                                                          | Top 10 Skills         | % chg Feb |
|-----------------------------------|-------------------------------------------------------------------------------------|-----------------------|-----------|
| Top non staffing companies hiring | Sytner Group     BMW                                                                | 1. Customer Service   | 28%       |
|                                   | 4. Pendragon Plc                                                                    | 2. Communications     | 33%       |
|                                   | 5. Inchcape                                                                         | 3. Sales              | 29%       |
| Top staffing companies hiring     | 1. Perfect Placement Uk                                                             | 4. Vehicle Parts      | 44%       |
|                                   | <ol> <li>Kemp Recruitment Limited</li> <li>Holt Recruitment</li> </ol>              | 5. Stock Control      | 49%       |
|                                   | <ul><li>4. Auto Skills Uk Logistics LTD</li><li>5. Octane Recruitment LTD</li></ul> | 6. Invoicing          | 54%       |
|                                   |                                                                                     | — 7. Detail Oriented  | 37%       |
| Top 5 job titles                  | <ol> <li>Parts Advisors</li> <li>Parts Supervisors</li> </ol>                       | 8. Selling Techniques | 31%       |
|                                   | <ul><li>3. Apprentices</li><li>4. Parts Assistants</li></ul>                        | 9. Computer Literacy  | 35%       |
|                                   | 5. Parts Administrators                                                             | 10. English Language  | 38%       |