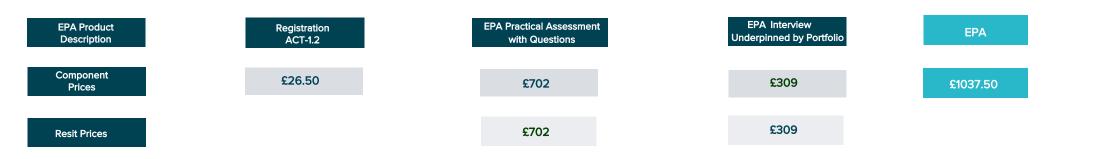

# AUTOCARE TECHNICIAN (ST0499/AP01) GATEWAY PACKAGES

| F              | PRODUCT TYPE                                        | YEAR 1<br>GATEWAY<br>PACKAGE | YEAR 2<br>GATEWAY<br>PACKAGE | YEAR 1&2<br>GATEWAY<br>PACKAGE |
|----------------|-----------------------------------------------------|------------------------------|------------------------------|--------------------------------|
|                |                                                     | ACAP01A                      | ACAP01B                      | ACAP01C                        |
| YEAR 1 GATEWAY | Candidate Registration (Inc IMI Student Membership) | X                            |                              | Х                              |
|                | eLogbook Year 1                                     | ×                            |                              | X                              |
|                | Behavioural Tool - Year 1                           | Х                            |                              | ×                              |
|                | Gateway 1 (IMI Certificated)                        | Х                            |                              | X                              |
| YEAR 2 GATEWAY | Candidate Registration (Inc IMI Student Membership) |                              | Х                            | X                              |
|                | eLogbook Year 2                                     |                              | Х                            | ×                              |
|                | Behavioural Tool - Year 2                           |                              | Х                            | X                              |
|                | Gateway 2 (IMI Certificated)                        |                              | Х                            | Х                              |

| PRICES | £141.50 | £141.50 | £95.50 |
|--------|---------|---------|--------|
|--------|---------|---------|--------|